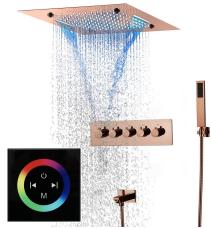

#### **Shower Head**

Shower Head 3 Functions: Waterfall, Rainfall & Mist

Shower head size: 20 x 20 inch

Each function can run all together and separately

Music and LED light work by electronic

All Metal Material: Solid Brass; Stainless Steel (top showerhead, hose)

Shower Head Mounting: Flush on ceiling

Hand Spray Hose: 59 inch Water flow: 2.5 GPM ~ 5.5 GPM Water pressure: 0.3 MPA ~ 1 MPA

Water pipe lines: 3/4 inch water pipes for the hot and cold water mixer

Water Pressure: 0.3-0.5MPA Shower Flow Rate: 9-25L/min

### **Shower Mixer**

All Function can be used at the same time.

### **Hand Shower**

Flow Rate: 2.0 GPM / 7.6 LPM