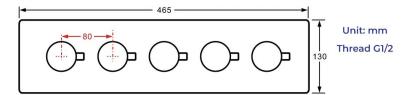

RECESSED CEILING MOUNT MIST WATERFALL MIST RAINFALL SHOWER SYSTEM WITH HAND SHOWER SPECIFICATIONS



#### **Shower Head**

Shower Head 3 Functions: Waterfall, Rainfall & Mist

Shower head size: 20 x 20 inch

Each function can run all together and separately

Music and LED light work by electronic

All Metal Material: Solid Brass; Stainless Steel (top showerhead, hose)

Shower Head Mounting: Flush on ceiling

Hand Spray Hose: 59 inch Water flow: 2.5 GPM ~ 5.5 GPM Water pressure: 0.3 MPA ~ 1 MPA

Water pipe lines: 3/4 inch water pipes for the hot and cold water mixer







Water Pressure: 0.3-0.5MPA Shower Flow Rate: 9-25L/min





All dimensions and specifications are nominal and may vary. Use actual products for accuracy in critical situations.

# Fontana Showers

### **Shower Mixer**





All Function can be used at the same time.





### Spout



### **Hand Shower**



Flow Rate: 2.0 GPM / 7.6 LPM

### **Shower Mixer Connections**