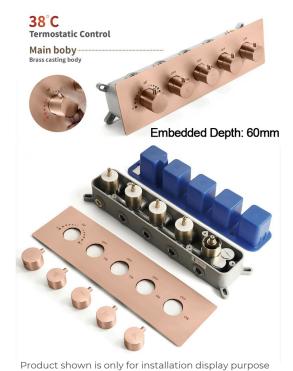

### **Shower Mixer**

All Function can be used at the same time.

### **Shower Mixer Connections**