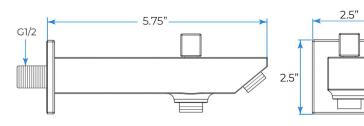

STEM WITH HAND SHOWER SPECIFICATIONS



#### **Shower Head**

Shower Head 3 Functions: Waterfall, Rainfall & Mist

Shower head size: 20 x 20 inch

Each function can run all together and separately

Music and LED light work by electronic

All Metal Material: Solid Brass; Stainless Steel (top showerhead, hose)

Shower Head Mounting: Flush on ceiling

Hand Spray Hose: 59 inch Water flow: 2.5 GPM ~ 5.5 GPM Water pressure: 0.3 MPA ~ 1 MPA

Water pipe lines: 3/4 inch water pipes for the hot and cold water mixer







Water Pressure: 0.3-0.5MPA Shower Flow Rate: 9-25L/min





All dimensions and specifications are nominal and may vary. Use actual products for accuracy in critical situations.

# Fontana Showers

### **Shower Mixer**





All Function can be used at the same time.





### Spout



### **Hand Shower**



Flow Rate: 2.0 GPM / 7.6 LPM

### **Shower Mixer Connections**