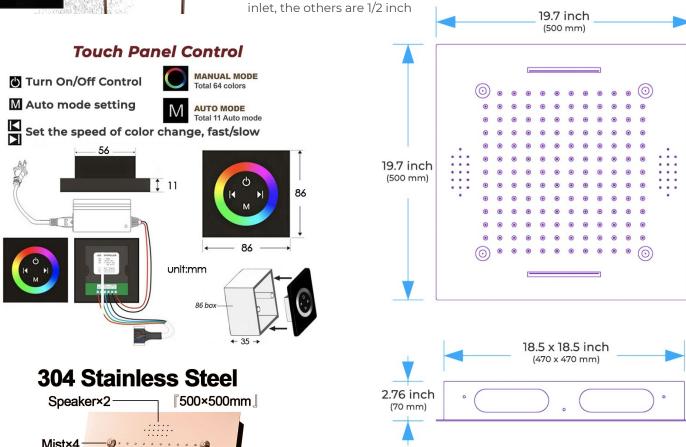

#### **Shower Head**

Shower Head 3 Functions: Waterfall, Rainfall & Mist

Shower head size: 20 x 20 inch

Each function can run all together and separately

Music and LED light work by electronic

All Metal Material: Solid Brass; Stainless Steel (top showerhead, hose)

Shower Head Mounting: Flush on ceiling

Hand Spray Hose: 59 inch Water flow: 2.5 GPM ~ 5.5 GPM Water pressure: 0.3 MPA ~ 1 MPA

Water pipe lines: 3/4 inch water pipes for the hot and cold water mixer

Water Pressure: 0.3-0.5MPA Shower Flow Rate: 9-25L/min