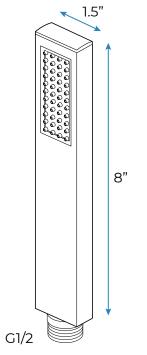

PECIFICATIONS



#### **Shower Head**

Shower Head 3 Functions: Waterfall, Rainfall & Mist

Shower head size: 20 x 20 inch

Each function can run all together and separately

Music and LED light work by electronic

All Metal Material: Solid Brass; Stainless Steel (top showerhead, hose)

Shower Head Mounting: Flush on ceiling

Hand Spray Hose: 59 inch Water flow: 2.5 GPM ~ 5.5 GPM Water pressure: 0.3 MPA ~ 1 MPA

Water pipe lines: 3/4 inch water pipes for the hot and cold water mixer







Water Pressure: 0.3-0.5MPA Shower Flow Rate: 9-25L/min





All dimensions and specifications are nominal and may vary. Use actual products for accuracy in critical situations.

# Fontana Showers

### **Shower Mixer**





All Function can be used at the same time.





### Spout



### **Hand Shower**



Flow Rate: 2.0 GPM / 7.6 LPM

### **Shower Mixer Connections**