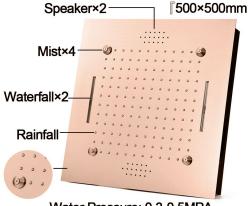

#### **Shower Head**

Shower Head 3 Functions: Waterfall, Rainfall & Mist

Shower head size: 20 x 20 inch

Each function can run all together and separately

Music and LED light work by electronic

All Metal Material: Solid Brass; Stainless Steel (top showerhead, hose)

Shower Head Mounting: Flush on ceiling

Hand Spray Hose: 59 inch Water flow: 2.5 GPM ~ 5.5 GPM Water pressure: 0.3 MPA ~ 1 MPA

Water pipe lines: 3/4 inch water pipes for the hot and cold water mixer

Water Pressure: 0.3-0.5MPA Shower Flow Rate: 9-25L/min