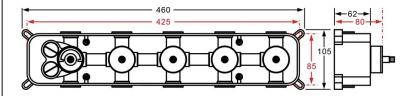

D RECESSED CEILING MOUNT MIST WATERFALL MIST RAINFALL SHOWER SYSTEM WITH HAND SHOWER SPECIFICATIONS



#### **Shower Head**

Shower Head 3 Functions: Waterfall, Rainfall & Mist

Shower head size: 20 x 20 inch

Each function can run all together and separately

Music and LED light work by electronic

All Metal Material: Solid Brass; Stainless Steel (top showerhead, hose)

Shower Head Mounting: Flush on ceiling

Hand Spray Hose: 59 inch Water flow: 2.5 GPM ~ 5.5 GPM Water pressure: 0.3 MPA ~ 1 MPA

Water pipe lines: 3/4 inch water pipes for the hot and cold water mixer







Water Pressure: 0.3-0.5MPA Shower Flow Rate: 9-25L/min





All dimensions and specifications are nominal and may vary. Use actual products for accuracy in critical situations.

# Fontana Showers

### **Shower Mixer**





All Function can be used at the same time.





### Spout



### **Hand Shower**



Flow Rate: 2.0 GPM / 7.6 LPM

### **Shower Mixer Connections**