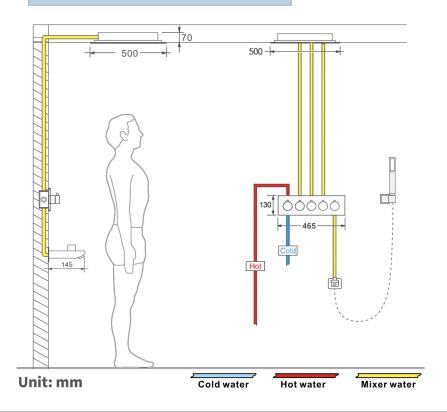

Shower Head Mounting: Flush on ceiling

Hand Spray Hose: 59 inch Water flow: 2.5 GPM ~ 5.5 GPM Water pressure: 0.3 MPA ~ 1 MPA

Water pipe lines: 3/4 inch water pipes for the hot and cold water mixer

Water Pressure: 0.3-0.5MPA Shower Flow Rate: 9-25L/min

### **Shower Mixer Connections**